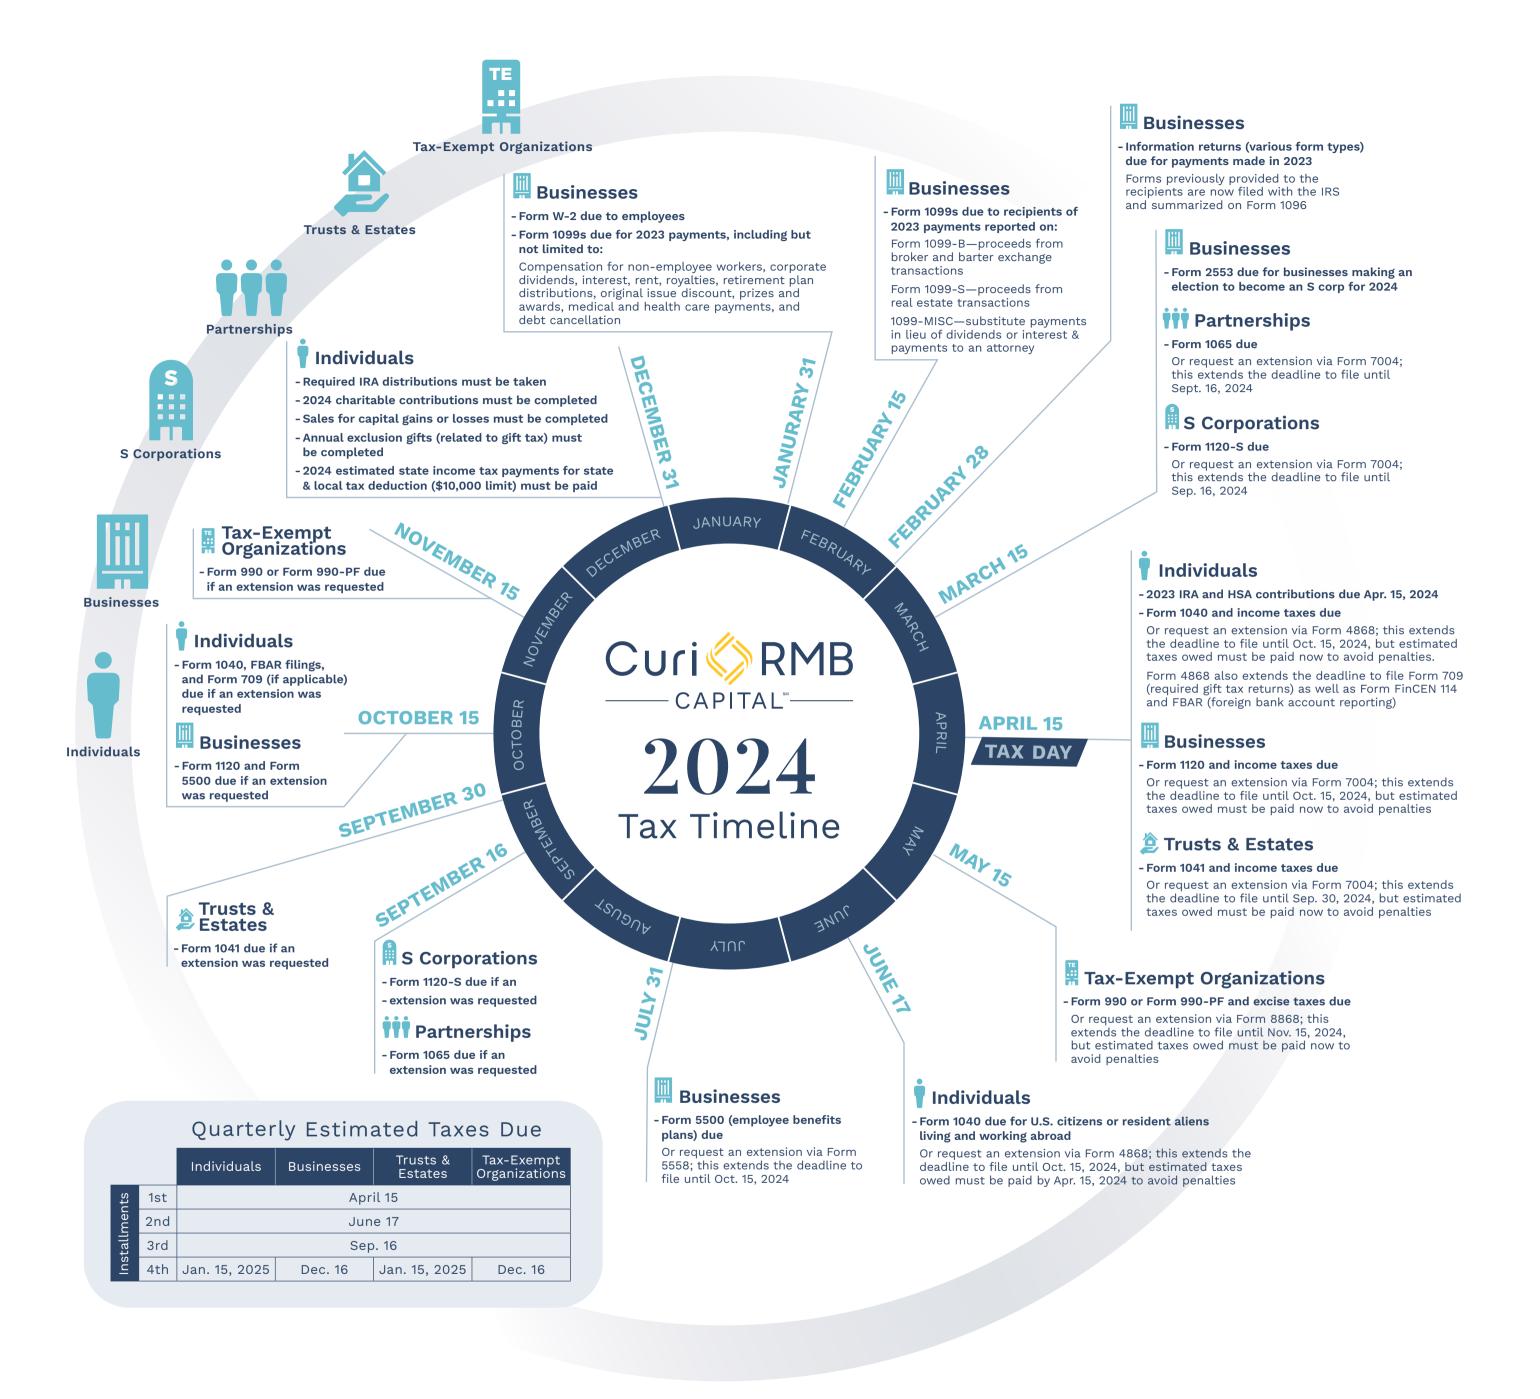

Excluded: Fiscal year taxpayer deadlines, extended deadlines for electronically filing informational returns, foreign asset reporting (other than FBAR), estate tax returns (based on DOD), household employers schedule H deadline, monthly cash tip reporting deadlines, 529 plan contributions (vary by state), SEP IRA contributions for extended returns, special alternate federal due dates for specific states.